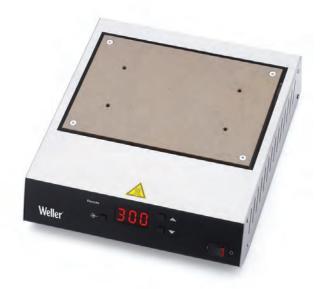

- Preheating plates
- 1000 W, 230 V
- Heating surface 220 x 150 mm
- Temperature range 50°C 300°C
- RS 232 Interface e.g. for connection to Weller hot air stations WHA 3000
- Digital display for set and read temperature
- Element Type K (accessory) connectable

## WHP 1000 Preheating plate Product no.: T0053364899N

| Dimensions L x W x H (mm)                      | 254 x 280 x 70                     |
|------------------------------------------------|------------------------------------|
| Dimensions L x W x H (inches)                  | 10 x 11 x 2.76                     |
| Weight (approx.) in kg                         |                                    |
| Voltage                                        | 230 V                              |
| Power                                          | 1000 W                             |
| Channels                                       |                                    |
| Temperature range (depends on tool) °C         |                                    |
| Temperature range (depends<br>on tool) °F      |                                    |
| Temperature accuracy °C                        |                                    |
| Temperature accuracy °F                        |                                    |
| Temperature accuracy for hot air °C            |                                    |
| Temperature accuracy for hot air °F            |                                    |
| Temperature stability °C                       |                                    |
| Temperature stability °F                       |                                    |
| Equipotential bonding socket                   |                                    |
| Display                                        |                                    |
| Additional vacuum pump                         |                                    |
| Max. hot air flow rate l/min (depends on tool) |                                    |
| Capacity I/min                                 |                                    |
| Max. vacuum                                    |                                    |
| Interface                                      | 1 x RS232, 1 x thermocouple type K |