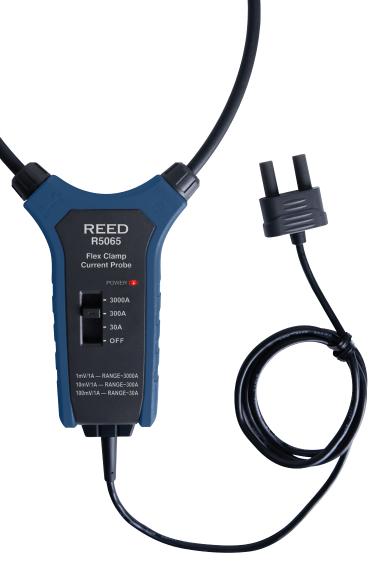

# Flexible 18" Current Probe Model R5065

## Features

- Expands clamp meter measurement range to 3000A AC
- Flexible current probe provides access to large conductors in tight spaces

IMENT

- Ergonomic design fits in your hand and can be used while wearing protective gloves
- Durable double molded plastic housing
- Cat. IV 600V safety rating
- Includes BNC adapter and batteries

#### **General Specifications**

Power Supply: Low Battery Indicator: Jaw Opening: Cable Length: Overvoltage Category: Product Certifications: Operating Temperature: Storage Temperature: Dimensions: 30, 300, 3000A AC: ±(3% rdg. +5 dgt.) 0.1, 1, 10A

3 x AAA Batteries Yes 18" (457.2mm) 39" (991mm) CAT. IV 600V CE, ETL 32 to 122°F (0 to 50°C) -4 to 140°F (-20 to 60°C) 10.5 x 4.7 x 1.3" (267 x 119.4 x 34mm) 9.2oz (260g)

| Model  | Description                |
|--------|----------------------------|
| R5065  | Flexible 18" Current Probe |
| CA-52A | Soft Carrying Case         |