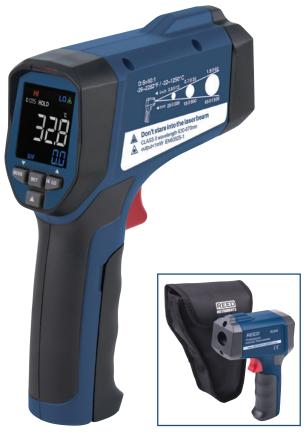

## **Infrared Thermometer**Model **R2330**

## **Features**

- Built-in laser pointer identifies target area
- User selectable °F or °C
- 50:1 Distance to Spot size ratio
- Bright color display (EBTN)
- · Digitally adjustable emissivity
- Max, Min, Average and Differential readings
- Audible (beep) and visual (tri-color LED) user adjustable alarms
- Internal memory stores up to 5 pre-set high & low alarms and 5 emissivity settings
- Trigger lock and tripod mount for continuous monitoring
- · Low battery indication and auto shut off
- Includes carrying case and battery