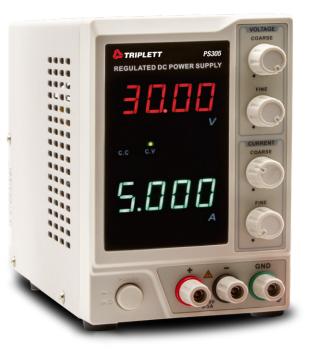

## Features:

- Two models to choose from: 30V/3A (PS303) or 30V/5A (PS305)
- Fine and Coarse Adjustments
- Dual 4-Digit LED displays for voltage and current
- · Short circuit and overload protection
- Reverse polarity protection
- Low ripple and noise
- Fused temperature protection with automatic recovery
- · Includes banana to alligator test leads and AC power cord

## **Specifications**

|                  | PS303                                  | PS305                                  |
|------------------|----------------------------------------|----------------------------------------|
| Output Voltage   | 0 to 30.00V                            | 0 to 30.00V                            |
| Output Current   | 0 to 3.000A                            | 0 to 5.000A                            |
| Output Power     | 96W                                    | 160W                                   |
| Load Regulation  | <0.01% + 3mV, <0.1% + 5mA              | <0.01% + 5mV, <0.1% + 10mA             |
| Line Regulation  | <0.01% + 3mV, <0.1% + 5mA              | <0.01% + 3mV, <0.1% + 3mA              |
| Ripple and noise | ≤1mVrms, ≤3mArms                       | ≤2mVrms, ≤3mArms                       |
| Display          | Dual 4-Digit LED (voltage and current) | Dual 4-Digit LED (voltage and current) |
| Power            | 110 to 220VAC, 50/60Hz                 | 110 to 220VAC, 50/60Hz                 |
| Dimensions       | 4.1 x 6.1 x 8.3" (105 x 155 x 210mm)   | 4.1 x 6.1 x 8.3" (105 x 155 x 210mm)   |
| Weight           | 6.6lbs (3kg)                           | 8.8lbs (4kg)                           |