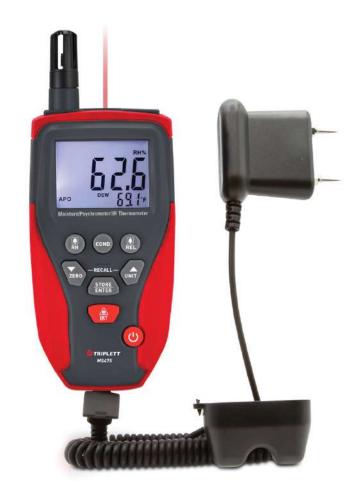

# MS475 Moisture / Psychrometer / IR Thermometer

#### Features:

- Built-in Humidity/Temperature probe measures Relative Humidity, Air Temperature, Mixing Ratio, and Dew Point
- IR Thermometer with laser pointer, 8:1 distance to target ratio and 0.95 fixed emissivity
- Easy-to-read large backlit dual display
- · High/Low Humidity and Moisture alarms
- · Min/Max and Data Hold
- Auto power off and low battery indicator
- · Includes remote pin moisture probe, 9V battery and carrying case
- 1 year warranty