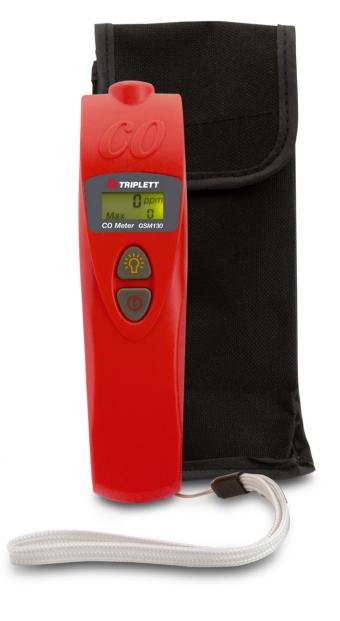

# GSM130 Portable Carbon Monoxide (CO) Meter

#### Simultaneously displays current CO and Max CO levels

#### Features:

- 0 to 999ppm range
- · Records maximum reading from power on (with user reset)
- 25ppm default alarm setting with user selectable settings of 30, 35, 40, 45, 50, 70, 100 and 200ppm
- Automatic calibration in clean air (0ppm) or uses 100/500ppm standard gases
- · Backlit dual LCD display
- · Low battery indicator
- · Auto power off
- · Includes (3) AAA batteries, wrist strap and pouch case
- One year warranty