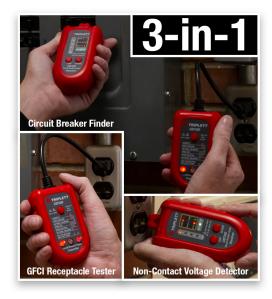

## CBF200 3-in-1 Circuit Breaker Finder

Circuit Breaker Finder, GFCI Receptacle Tester and Non-Contact Voltage (NCV) Detector

## Features:

- Safely identify and label breaker locations within any electrical panel without removing power
- Comparison mode helps to identify the correct breaker with the signal strengths are very close
- · Detect faulty wiring in 3-wire receptacles
- Lights display 6 wiring faults:
  Open Ground, Open Neutral, Hot/Ground
  Reverse, Open Hot, Hot/Neutral Reverse,
  Hot on Neutral with Hot Open
- · Test GFCI for proper operation
- Built-in Non-Contact Voltage Detector (80-300V, CAT III-300V)
- · One person operation
- · Includes Transmitter, Receiver and 9V Battery
- · cETLus listed

## Applications:

 Useful, one person operation tool for residential and commercial electricians, home inspectors, kitchen and bath installers, apartment/condo property managers, DIY'ers and handymen