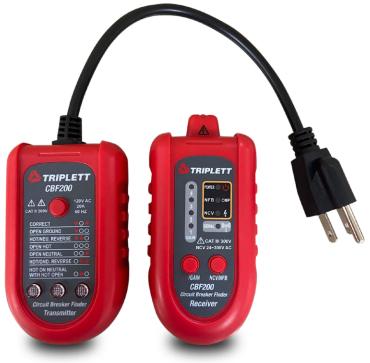

## CBF200 3-in-1 Circuit Breaker Finder

Circuit Breaker Finder, GFCI Receptacle Tester and Non-Contact Voltage (NCV) Detector

## Features:

- Safely identify and label breaker locations within any electrical panel without removing power
- Comparison mode helps to identify the correct breaker with the signal strengths are very close
- · Detect faulty wiring in 3-wire receptacles
- Lights display 6 wiring faults:
  Open Ground, Open Neutral, Hot/Ground
  Reverse, Open Hot, Hot/Neutral Reverse,
  Hot on Neutral with Hot Open
- · Test GFCI for proper operation
- Built-in Non-Contact Voltage Detector (80-300V, CAT III-300V)
- · One person operation
- · Includes Transmitter, Receiver and 9V Battery
- · cETLus listed

## **Specifications**

| Transmitter                   |                                                           |
|-------------------------------|-----------------------------------------------------------|
| Voltage                       | 120VAC Single Phase Two Wires (Live, Neutral) with Ground |
| Frequency                     | 47 ~ 63 Hz                                                |
| GFCI Leakage Current          | 7mA @ 120VAC                                              |
| Safety Standard               | CAT II 300V                                               |
| Receiver                      |                                                           |
| Battery                       | 9V Alkaline x 1                                           |
| Auto Shut Down                | After 10 minutes without any operation                    |
| Non-Contact Voltage Detection | 24-300VAC                                                 |
| Safety Standard               | CAT III 300V                                              |
| Transmitter Dimensions        | 4.7 x 2.5 x 1.3" (118.5 x 63 x 32mm)                      |
| Receiver Dimensions           | 5.1 x 2.4 x 1.5" (130 x 62 x 36.9mm)                      |
| Weight                        | 9.8oz (260g)                                              |