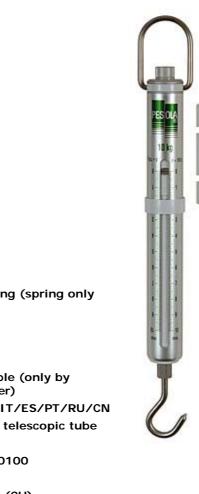

## Item no. 80010 - Macro-Line Spring Scale, metric, 10 kg

## **Brief product information**

Country of origin

Precise and handy Spring Balance with durable anodised aluminium tube and long scale of high resolution. Tare and zero adjustment. Swivelable, rotatable and removable suspension bow, guided in a ring. Lower hook swivels, rotates and can be changed using different accessories. Suspension elements out of stainless steel. Drag pointer (e.g. for easy reading of breaking forces up to maximum 30 kg) and convenient, removable handle are included. A multifunctional long life measuring instrument for weighing, measuring traction and pressure forces (optional) – two functions in one instrument. Always ready for use, needs no batteries. A time-tested original Swiss quality product.