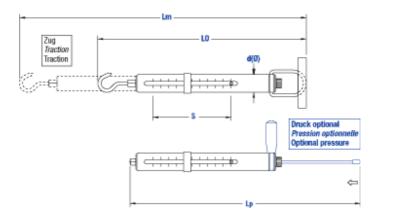

## Technical data

| Item no.                              | 80010                                    |
|---------------------------------------|------------------------------------------|
| Capacity                              | 10 kg                                    |
| Division                              | 100 g                                    |
| Color                                 | green                                    |
| Precision                             | ± 0.3%                                   |
| Tare (zero adjustment)                | ~ 20%                                    |
| Standard suspension                   | C==                                      |
| S (Scale length)                      | 140 mm                                   |
| L0 (Length without load)              | 370 mm                                   |
| Lm (Maximum length)                   | 510 mm                                   |
| Lp (with optional pressure set 8.004) | 440 mm                                   |
| Ø (Diameter)                          | 32 mm                                    |
| Components                            | non-corroding (spring o<br>protected)    |
| Net weight                            | 368 g                                    |
| Gross weight                          | 444 g                                    |
| Measuring position                    | free choice                              |
| Calibration by user                   | not applicable (only by<br>manufacturer) |
| Manual                                | DE/EN/FR/IT/ES/PT/R                      |
| Packaging                             | transparent telescopic t                 |
| Warranty                              | 3 years                                  |
| Code EAN13                            | 7612348800100                            |
| Customs Tarif                         | 8423.8100                                |
|                                       |                                          |