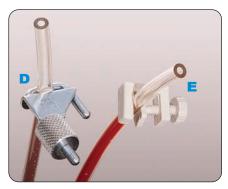

## D. Swing Jaw<sup>™</sup> Tubing Clamps

#### For All Flexible Tubing

Zinc-plated steel clamp provides a non-slip closure for all flexible tubing – even heavy-walled vacuum lines. A knurled nut compresses against a swinging jaw with smooth clamping surfaces. Can be installed and removed without disconnecting tubing. **3 per bag, 12 bags per case.** 

## E. Screw-Clamp Compressor

#### No-Slip Jaws

Strong, open-jaw type nylon tubing clamp accepts any tubing up to 6.4mm (¼") O.D. Angled jaws prevent tube from slipping out. **12 per bag, 6 bags per case.** 

| CATALOG NO. | FITS TUBING UP TO: |  |
|-------------|--------------------|--|
| F18225-0000 | 6.4mm (¼") O.D.    |  |