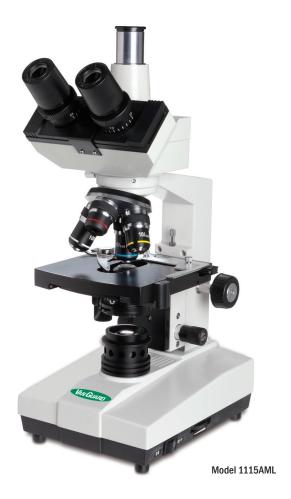

## **Technical Specifications**

|                |                       | 1111AML                                        | 1112AML     | 1113AML   | 1115AML     |
|----------------|-----------------------|------------------------------------------------|-------------|-----------|-------------|
| Optical System |                       | Fixed 160mm                                    |             |           |             |
| Тур            |                       |                                                |             |           | Trinocular  |
|                | Tube Inclinination    | 45°                                            |             |           |             |
| Viewing Head   | Rotatable             | 360°                                           |             |           |             |
|                | Interpupillary        | N/A                                            | N/A         | 55-7      | 75mm        |
|                | Dioptric              | N/A                                            | N/A         | -5 t      | 0 +5        |
| Camera Port    |                       | N/A                                            | N/A         | N/A       | 20/80 Split |
|                | Magnification         | 10X                                            |             |           |             |
|                | Туре                  | WideField                                      |             |           |             |
| Eyepieces      | Field Diameter        | 18mm                                           |             |           |             |
|                | HIgh-Eyepoint         | No                                             |             |           |             |
|                | Rubber Eyecups        | No                                             |             |           |             |
| Nosepiece      | Positions             | 4                                              |             |           |             |
| Pitch          |                       | Forward                                        |             |           |             |
|                | mination Technique(s) | Brightfield                                    |             |           |             |
| Objectives     | Туре                  | Achromatic                                     |             |           |             |
|                | Magnification (N.A.)  | 4X (0.10), 10X (0.25), 40X (0.60), 100X (1.25) |             |           |             |
|                | DIN Standard          | Yes                                            |             |           |             |
|                | Туре                  | Mechanical                                     |             |           |             |
|                | Shape                 | Square                                         |             |           |             |
|                | Dimensions            | 120x120mm                                      |             |           |             |
| Stage          | X-Y Control           | Drop-Down, Left-Hand, Rack & Pinion            |             |           |             |
|                | Cross Travel Range    | 60x25mm                                        |             |           |             |
|                | Slide Holder          | Removable Spring Clip                          |             |           |             |
|                | Finish                | Chemical Resistant                             |             |           |             |
|                | Туре                  | Double                                         |             |           |             |
| Focusing       | Controls              | Coarse/ Fine                                   |             |           |             |
|                | Tension Adjustment    | Yes                                            |             |           |             |
|                | Safety Auto-Stop      | Yes                                            |             |           |             |
|                | Focusing Range        | 40mm                                           |             |           |             |
|                | Precision             | N/A                                            |             |           |             |
| Condenser      | Туре                  | 1.25 N.A. w/ Iris Diaphragm                    |             |           |             |
|                | Focusing Control      | Rack & Pinion                                  |             |           |             |
|                | Zernike Phase Annuli  | N/A                                            |             |           |             |
| Illumination   | Туре                  | LED                                            |             |           |             |
|                | Koehler               | N/A                                            |             |           |             |
| _              | Filter Holder         | Swing-In                                       |             |           |             |
| Base           |                       | 195 x 150mm; Anti-Skid Rubber Feet             |             |           |             |
| Body           |                       | Cast Metal w/ Stain-Resistant Enamel Finish    |             |           |             |
| Dimensions     |                       | 195 (L) x 150 (W) x 370 (H) mm                 |             |           |             |
| Weight         |                       | 5.0kg                                          |             |           |             |
| Voltage        |                       | 110V (220V Available On Request)               |             |           |             |
| Warranty       |                       | 5-Year Optical/Mechanical; 1-Year Electrical   |             |           |             |
| Cumuliad With  |                       | Spare Fuses, Dust Cover,<br>& Operation Manual |             |           |             |
| Supplied With  |                       |                                                | & Operation | on Manual |             |