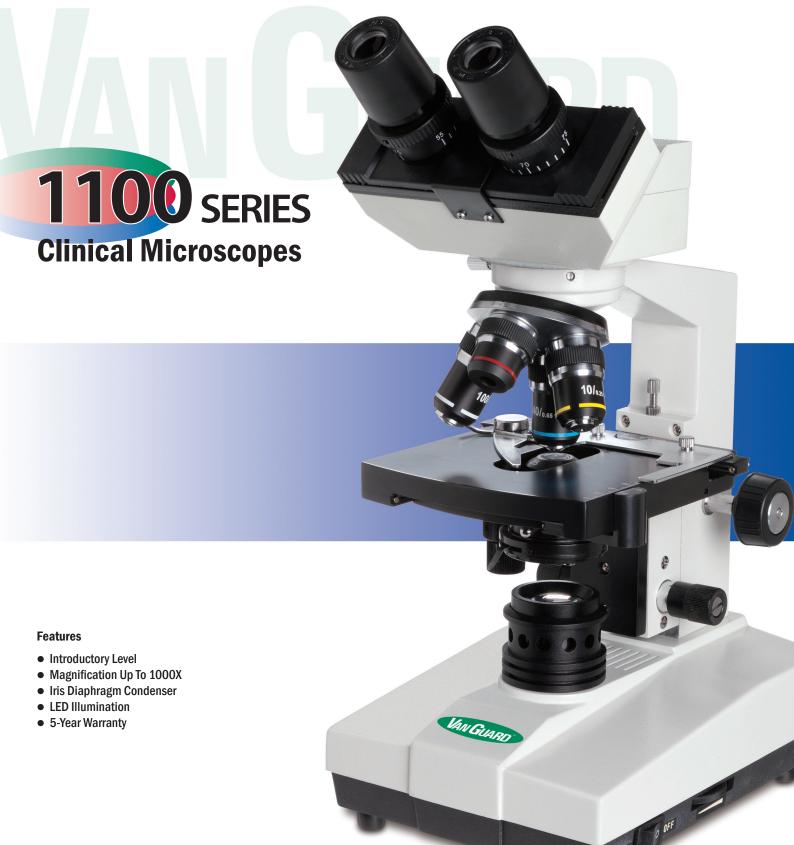

## **1100-Series Clinical Microscopes**

VanGuard 1100-Series clinical models are full-featured microscopes for the budget-conscious laboratory. Four different viewing heads are available to accommodate almost any application. Magnification up to 1000X.

Various camera packages are available as options; including digital, video, and 35mm systems.

All models feature DIN optics, 10X WideField eyepieces, LED illumination, 1.25 N.A. Abbe condensers, mechanical stages, and are backed by a 5-Year warranty