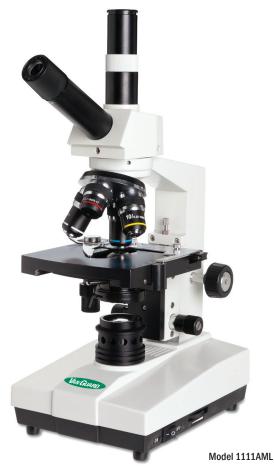

## **Technical Specifications**

|                |                       | 1111AML                                        | 1112AML     | 1113AML   | 1115AML     |
|----------------|-----------------------|------------------------------------------------|-------------|-----------|-------------|
| Optical System |                       | Fixed 160mm                                    |             |           |             |
| Тур            |                       |                                                |             |           | Trinocular  |
|                | Tube Inclinination    | 45°                                            |             |           |             |
| Viewing Head   | Rotatable             | 360°                                           |             |           |             |
|                | Interpupillary        | N/A                                            | N/A         | 55-7      | 75mm        |
|                | Dioptric              | N/A                                            | N/A         | -5 t      | 0 +5        |
| Camera Port    |                       | N/A                                            | N/A         | N/A       | 20/80 Split |
|                | Magnification         | 10X                                            |             |           |             |
|                | Туре                  | WideField                                      |             |           |             |
| Eyepieces      | Field Diameter        | 18mm                                           |             |           |             |
|                | HIgh-Eyepoint         | No                                             |             |           |             |
|                | Rubber Eyecups        | No                                             |             |           |             |
| Nosepiece      | Positions             | 4                                              |             |           |             |
| Pitch          |                       | Forward                                        |             |           |             |
|                | mination Technique(s) | Brightfield                                    |             |           |             |
| Objectives     | Туре                  | Achromatic                                     |             |           |             |
|                | Magnification (N.A.)  | 4X (0.10), 10X (0.25), 40X (0.60), 100X (1.25) |             |           |             |
|                | DIN Standard          | Yes                                            |             |           |             |
|                | Туре                  | Mechanical                                     |             |           |             |
|                | Shape                 | Square                                         |             |           |             |
|                | Dimensions            | 120x120mm                                      |             |           |             |
| Stage          | X-Y Control           | Drop-Down, Left-Hand, Rack & Pinion            |             |           |             |
|                | Cross Travel Range    | 60x25mm                                        |             |           |             |
|                | Slide Holder          | Removable Spring Clip                          |             |           |             |
|                | Finish                | Chemical Resistant                             |             |           |             |
|                | Туре                  | Double                                         |             |           |             |
| Focusing       | Controls              | Coarse/ Fine                                   |             |           |             |
|                | Tension Adjustment    | Yes                                            |             |           |             |
|                | Safety Auto-Stop      | Yes                                            |             |           |             |
|                | Focusing Range        | 40mm                                           |             |           |             |
|                | Precision             | N/A                                            |             |           |             |
| Condenser      | Туре                  | 1.25 N.A. w/ Iris Diaphragm                    |             |           |             |
|                | Focusing Control      | Rack & Pinion                                  |             |           |             |
|                | Zernike Phase Annuli  | N/A                                            |             |           |             |
| Illumination   | Туре                  | LED                                            |             |           |             |
|                | Koehler               | N/A                                            |             |           |             |
| _              | Filter Holder         | Swing-In                                       |             |           |             |
| Base           |                       | 195 x 150mm; Anti-Skid Rubber Feet             |             |           |             |
| Body           |                       | Cast Metal w/ Stain-Resistant Enamel Finish    |             |           |             |
| Dimensions     |                       | 195 (L) x 150 (W) x 370 (H) mm                 |             |           |             |
| Weight         |                       | 5.0kg                                          |             |           |             |
| Voltage        |                       | 110V (220V Available On Request)               |             |           |             |
| Warranty       |                       | 5-Year Optical/Mechanical; 1-Year Electrical   |             |           |             |
| Cumuliad With  |                       | Spare Fuses, Dust Cover,<br>& Operation Manual |             |           |             |
| Supplied With  |                       |                                                | & Operation | on Manual |             |