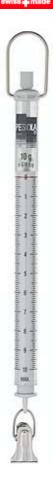

## Item no. 10010 - LightLine Spring Scale, metric, 10 g

## **Brief product information**

Precise, ultra-light and handy Spring Scale with transparent tube and long, clear double display. Patented tare, zero-adjustment and spring suspension technology. Free turning inner tube which neither influences reading nor tare. Tare screw with incremental rotation, to avoid inadvertent adjustment. Corrosion-free components. Always ready for use, needs no batteries. A time-tested original Swiss quality product at an excellent price-performance ratio.