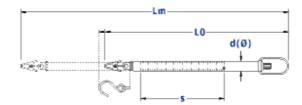

## **Technical data**

Item no. 10010 Capacity 10 g Division 0.1 g Color grey Precision ± 0.3% Tare (zero adjustment) 15 - 20% Standard Suspension < () S (Scale length) 100 mm LO (Length without load) 225 mm Lm (Maximum length) 330 mm Ø (Diameter) 12.2 mm